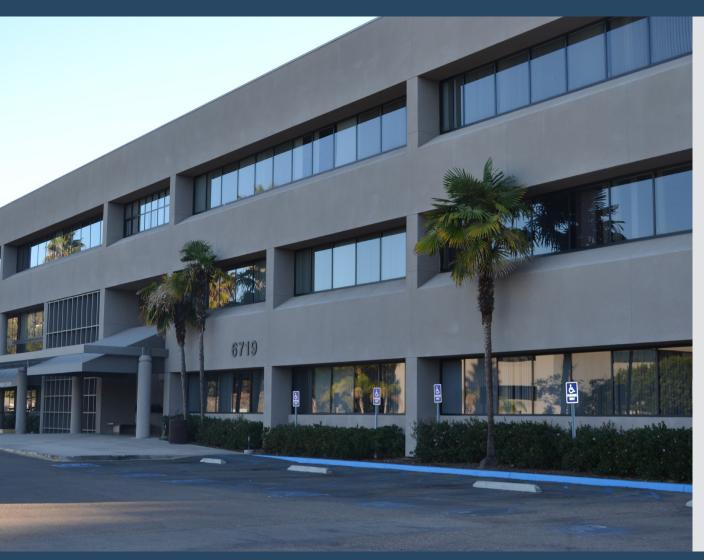

### **Alvarado Medical Plaza III**

6719 Alvarado Road, San Diego, CA 92120

### **Property Details:**

- Total Building Size: 51,441 SF
- 15,847 SF Available
- ±1,201 to ±5,982 SF Available
- Immediate Occupancy Available
- Medical Office Use
- Surgery Center Located on the Ground floor
- Building Located on the Alvarado Medical Campus and in close proximity to Sharp Grossmont Campus
- Excellent Access to Interstate 8, Trolley Station & Public Transportation
- Two Gurney Size Elevators
- Digital Directory/Tenant Advertising Coming Soon!
- 3 Story Building
- Ample FREE Parking
- Current Tenants include Orthopedics, Gastroenterology, OBGYN, Internal Medicine and Spine
- Full Time Onsite Day Porter