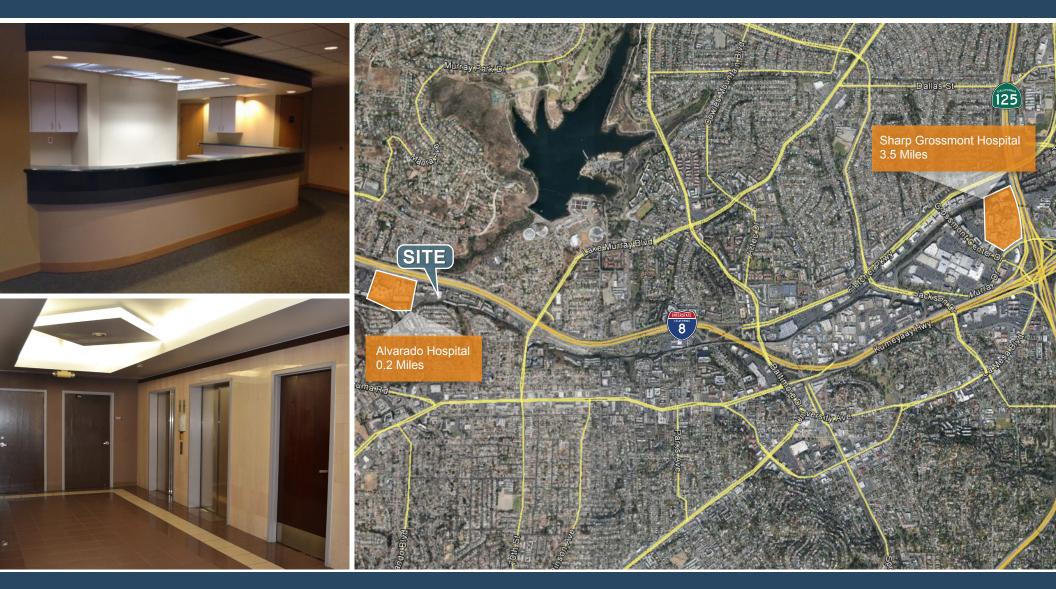

### **Alvarado Medical Plaza III**

6719 Alvarado Road, San Diego, CA 92120

### **Property Details:**

- Total Building Size: 51,441 SF
- 15,847 SF Available
- ±1,201 to ±5,982 SF Available
- Immediate Occupancy Available
- Medical Office Use
- Surgery Center Located on the Ground floor
- Building Located on the Alvarado Medical Campus and in close proximity to Sharp Grossmont Campus
- Excellent Access to Interstate 8, Trolley Station & Public Transportation
- Two Gurney Size Elevators
- Digital Directory/Tenant Advertising Coming Soon!
- 3 Story Building
- Ample FREE Parking
- Current Tenants include Orthopedics, Gastroenterology, OBGYN, Internal Medicine and Spine
- Full Time Onsite Day Porter