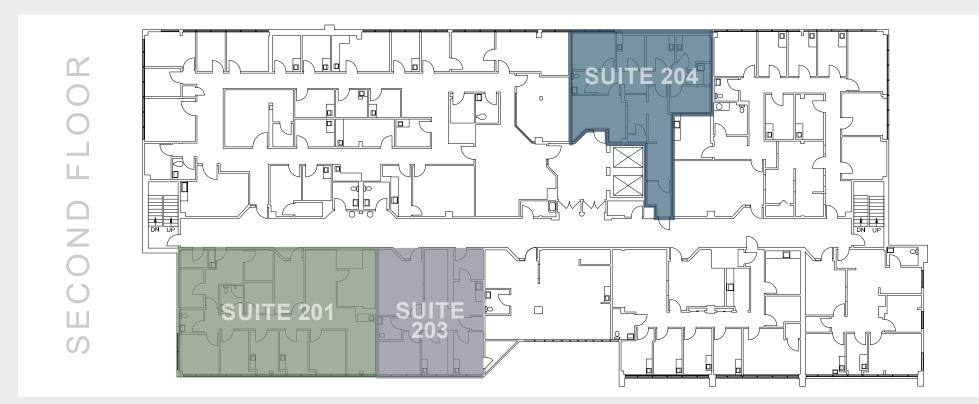

# **Alvarado Medical Plaza III**

6719 Alvarado Road, San Diego, CA 92120

### **Availability**

| Suite | SF    | Comments                                                                                             |
|-------|-------|------------------------------------------------------------------------------------------------------|
| 201   | 2,060 | Waiting Area, Reception, 2 Restrooms, Lab Area, 2 Offices, 4 Consultation Rooms, Break Area, Storage |
| 203   | 1,201 | Waiting Area, Reception, Restroom, 3 Consultation Rooms, Lab Area, Storage                           |
| 204   | 1,364 | Waiting Area, Reception, 5 Consultation Rooms, Open/Office Area, Break Room                          |
|       |       |                                                                                                      |

\*Suites 201 & 203 can be combined for a total of 3,261 RSF