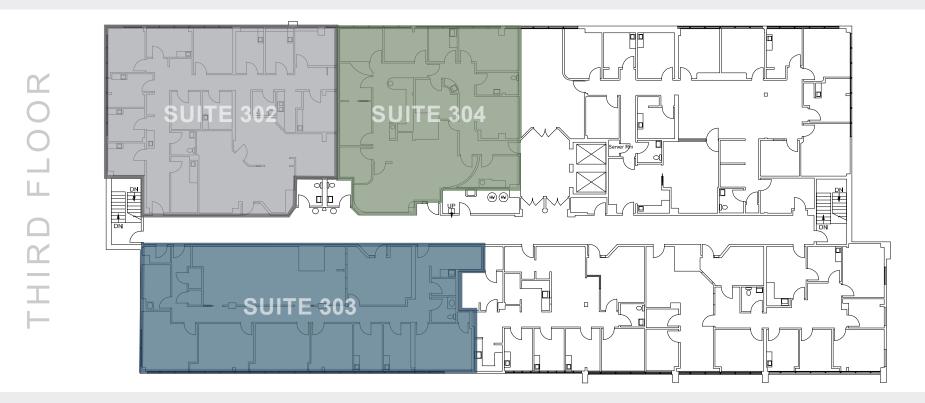

# **Alvarado Medical Plaza III**

6719 Alvarado Road, San Diego, CA 92120

### **Availability**

| Suite                                                      | SF    | Comments                                                                                                        |  |
|------------------------------------------------------------|-------|-----------------------------------------------------------------------------------------------------------------|--|
| 302*                                                       | 3,398 | Waiting Area, Reception, 13 Consultation Rooms/Offices, Break Area, Restrooms                                   |  |
| 303                                                        | 3,413 | Waiting Area, Reception, 8 Consultation Rooms/Offices, Large Administrative Area, Restroom, Storage, Break Area |  |
| 304*                                                       | 2,584 | Waiting Area, Reception, 8 Consultation Rooms/Offices, Open Area, Lab Area, Restroom                            |  |
| *Cuites 202 & 204 see he combined for a total of 5 002 DC5 |       |                                                                                                                 |  |

\*Suites 302 & 304 can be combined for a total of 5,982 RSF