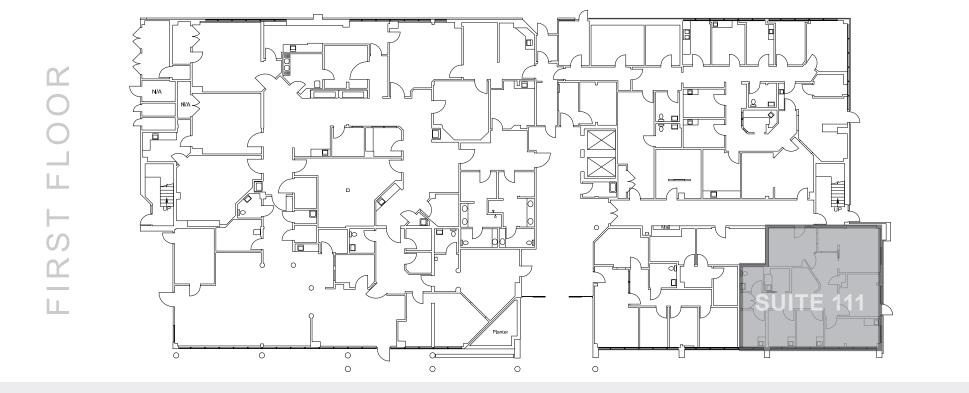

# Alvarado Medical Plaza III

6719 Alvarado Road, San Diego, CA 92120

### **Availability**

| Suite | SF    | Comments                                                                                  |
|-------|-------|-------------------------------------------------------------------------------------------|
| 111*  | 1,363 | Waiting Area, Reception, Restrooms, 4 Consultation Rooms/Offices, , Break Room, Open Area |